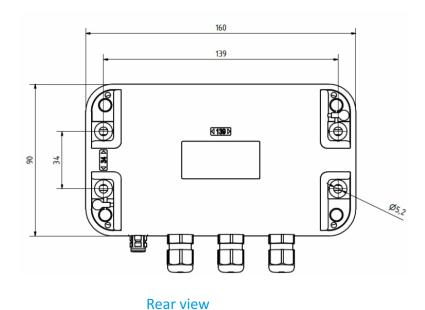

#### Characteristics

| Power supply     | 230V AC                                   |
|------------------|-------------------------------------------|
| Dimensions       | 160x90x50mm (LxWxH)                       |
| Housing          | ASA+PC (UL94 V-0), white, flame-retardant |
| Protection class | IP65                                      |
| Mounting         | wall mounting                             |