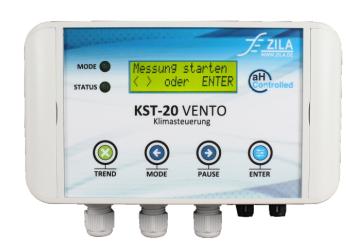

# Multifunctional climate controller KST-20 Vento for intelligent ventilation, dehumidification and cooling

- ✓ Automatic, controlled climate controller with aH-controlled technology
- ☑ Three operating modes: ventilation, dehumidification, cooling
- ✓ Separate connections for supply and exhaust air elements up to 500W
- ✓ Applicable in commercial, private and industrial rooms
- ☑ Display and operating keys, indicating the configuration of the measured values and parameters

## Operating modes & features

- ☑ Room ventilation according to DIN 1946-6
- ☑ Room dehumidification depending on the absolute humidity
- ☑ Temperature-oriented room cooling
- ☑ Protection against drying
- ☑ Protection against freezing
- ☑ Time switch with active and passive times